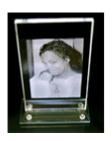

### Etched glass classic photo (Ref LS014)

£40.00

Order your favourite photo in a 9cm by 15cm piece of glass, etched by laser. Works great for portrait or landscape photos. A unique gift that will last forever!