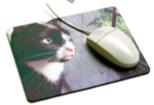

#### Mouse mat (Ref LS017)

£14.00 each

Order your favourite photo on one of these great mouse mats. The mouse mats are sized 237mm by 192mm and have a flexible fabric coating with a rubberised underside.