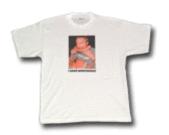

#### T-shirts (Ref LS021)

Child t-shirt sizes: £15.00 each Adult t-shirt sizes: £20.00 each

White t-shirts in a choice of sizes, each with your chosen photo image and optional caption beneath. The t-shirts are approximately sized as follows:

| Shirt Size        | Length | Width |
|-------------------|--------|-------|
| child (7-8 years) | 48cm   | 35cm  |
| small             | 73cm   | 53cm  |
| medium            | 75cm   | 56cm  |
| large             | 77cm   | 58cm  |
| x-large           | 79cm   | 61cm  |