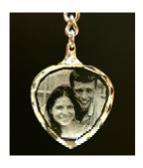

#### Heart-shaped etched glass key ring (Ref LS012)

£30.00

Dazzling heart-shaped key ring with your choice of photo etched by laser into the middle of the glass. A unique gift, delivered in a black presentation box. The glass is sized 1.5 inches high.

Quality Advice: The image will appear in monochrome at 50DPI so it is best suited to a high contrast picture of one person's face, or two heads that are cheek-to-cheek.