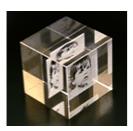

### Etched glass paperweight cube

(Ref LS013)

£35.00

Dazzling paperweight cube with your choice of photo etched by laser into the middle of the glass. A unique gift that will last forever! Size  $5 \times 5 \times 5$ cm. Delivered in a black presentation box.