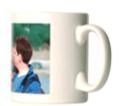

#### Coasters (Ref LS019)

£25.00 per set

You can now order your favourite photo on a set of four heat resistant drinks coasters. Each coaster is sized 100mm x 100mm.

£15.00 each

Beautiful ceramic mugs with your chosen photo image. The image is placed just to the left of the handle. An ideal present.

Choose your own message to go on the mug.