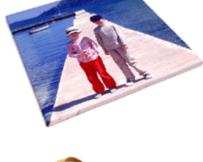

The trim is available in four colours: soft pink, black, pale blue or beige:

Beach/shopper bag (Ref LS026)

£75.00 each

Ideal for a day out on the beach or to accompany you on a serious shopping expedition, this bag is both practical and eyecatching. This beautiful bag features your chosen photo on one side. Made in England by hand to order. Superb materials include leather handles and sturdy, hardwearing vinyl (in choice of 4 colours). Size 35 x 35 x 13cm. Dispatched within 14 to 21 days.