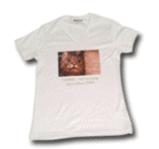

# Fitted v-neck ladies t-shirts

(Ref LS022)

£20.00 each

Also available, are white ladies v-neck t-shirts in a choice of sizes, each with your chosen photo image and optional caption beneath. Ladies v-neck t-shirts are available in the three sizes: 8-10, 12-14, 16-18