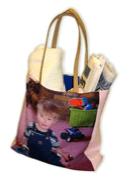

Ready in 14 days (21 days during late November and December).

Bags of love (Ref LS005)

£100.00

Beautiful, highest-quality, everyday fashion bag with your favourite photo on one side. Made in England by hand to order. Superb materials include leather handles, smart Italian patent trim (in choice of 4 colours) and base studs. Size 39 x 29 x 13cm. Ready in 28 days.

The trim is available in four colours: soft pink, black, pale blue or beige:

Beach/shopper bag (Ref LS026)

£75.00 each

Ideal for a day out on the beach or to accompany you on a serious shopping expedition, this bag is both practical and eyecatching. This beautiful bag features your chosen photo on one side. Made in England by hand to order. Superb materials include leather handles and sturdy, hardwearing vinyl (in choice of 4 colours). Size 35 x 35 x 13cm. Dispatched within 14 to 21 days.